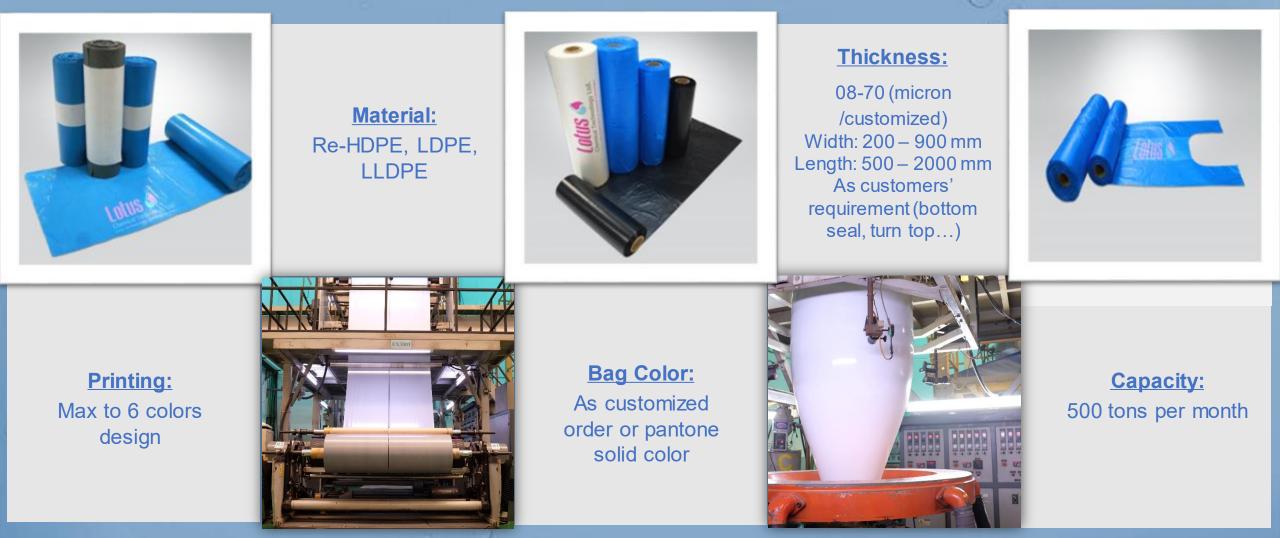

### DRAW TAPE BAG

Draw Tape Bags give an elegant look yet are tough and strong. The Draw Tape top allows for a secure closure at the top of the bag while providing a convenient and comfortable handle.

<u>Material:</u> HDPE, LDPE, LLDPE or Recycled

#### **Thickness:**

10-90 (micron /customized) Width: 400 – 900 mm Length: 500 – 1000 mm As customers' requirement (bottom seal, turn top...)

Printing: Max to 6 colors design

Bag Color: As customized order or pantone solid color

#### Capacity: 500 tons per month