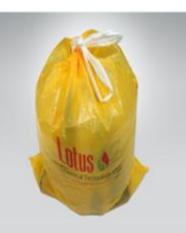

### CONTENT PRODUCT DESCRIPTION

1. TRASH BAG

BAG ON ROLL DRAW TAPE BAG DRAW STRING BAG STAR SEAL BAG DOG WASTE BAG

**2. BIO BAG** BLOCK HEAD BAG T-SHIRT BAG

Lotus (

0

### DRAW TAPE BAG

Draw Tape Bags give an elegant look yet are tough and strong. The Draw Tape top allows for a secure closure at the top of the bag while providing a convenient and comfortable handle.

<u>Material:</u> HDPE, LDPE, LLDPE or Recycled