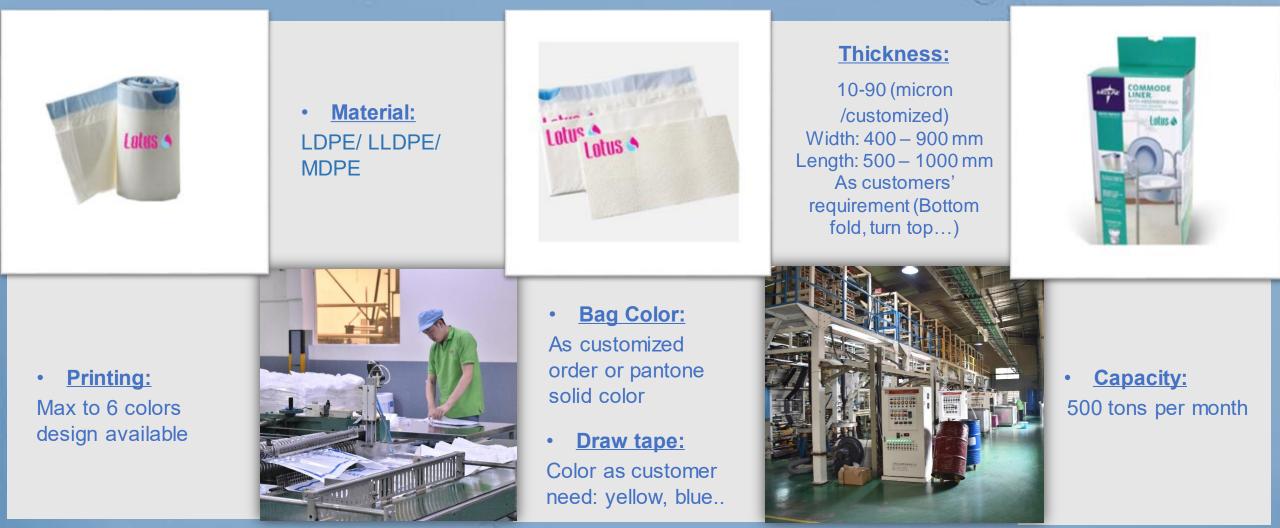

### DRAW TAPE BAG

Draw Tape Bags give an elegant look yet are tough and strong. The Draw Tape top allows for a secure closure at the top of the bag while providing a convenient and comfortable handle.

<u>Material:</u> HDPE, LDPE, LLDPE or Recycled

#### **Thickness:**

10-90 (micron /customized) Width: 400 – 900 mm Length: 500 – 1000 mm As customers' requirement (bottom seal, turn top...)

Printing: Max to 6 colors design

Bag Color: As customized order or pantone solid color

#### Capacity: 500 tons per month