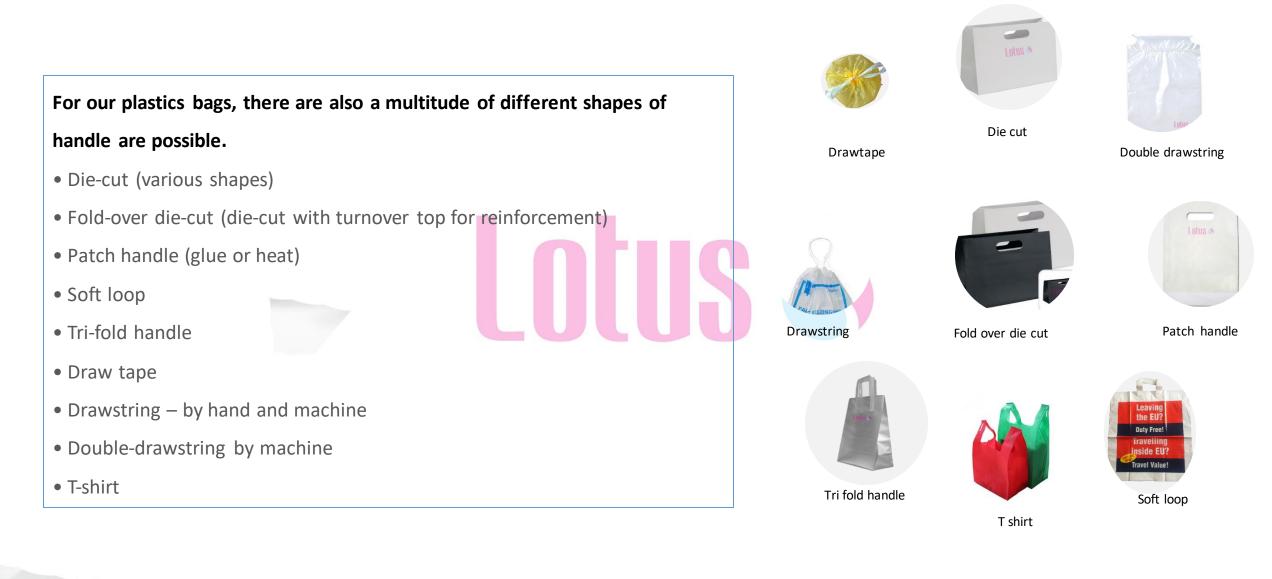

r off
- Broad or narrow glue adhesion laydown for added adhesion or cost efficiencies
- Single or double perforations for easy opening of package
- Bag sequential numbering and UPC for security applications
- Flat seals for added performance
- Tamper evident release tapes for high security applications
- Bag handles for easy carry
- Write-on designed ink for anti-smudge ink writing
- Bubble lining for fragile and protective packaging
- Gussets for added bag expansion

- We can offer all printing solutions like:
- Flexographic printing
- Rotogravure printing
- Write-On Inks
- Inside printing
- Varnish finishes

Lotus Team has the capability and knowledge to formulate several materials or films to achieve both cost efficiency and performance based on customer's request.

### Handle options





### Paper shopper bags

Paper bags have been involved in retail packaging since the design of the very first carry-out bag. Whether you are looking for a high-end paper shopper or more of a 'green' bag, we can produce any paper bag you might want.

#### The types of paper most commonly used are:



<u>Kraft Paper</u>: This strong paper is made of wood pulp. Although its original color is brown, it can be bleached and printed in different shades.



Lotus 🌢

Art paper: Also called coated paper, this is a high quality paper that is coated with diverse chemicals, calcium carbonate, or china clay...

ed coated gh quality ated with s, calcium



**Woodfree Paper (uncoated)**: This paper is free of wood particles and the lignin associated with chemical pulp. The manufacturing process removes