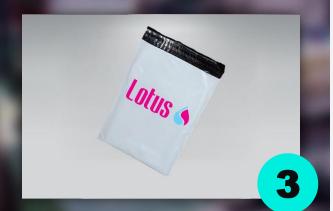

### Lotus 🌢

Lotus offers a full range of poly mailer products and each type is custom manufactured and specifically designed to meet our individual customer's requirements.

Lotus' Poly Mailers products are divided into specific market segments:

# <u>Capacity:</u> 500 tons per month

The poly mailer is self-sealing for easy packing with a tamper-evident, super secure closure. Pressure sensitive adhesive provides a high strength, durable closure that is water and dirt resistant. Poly mailer bag is thin, durable, and quite flexible, so they're very forgiving of weirdly-shaped contents.