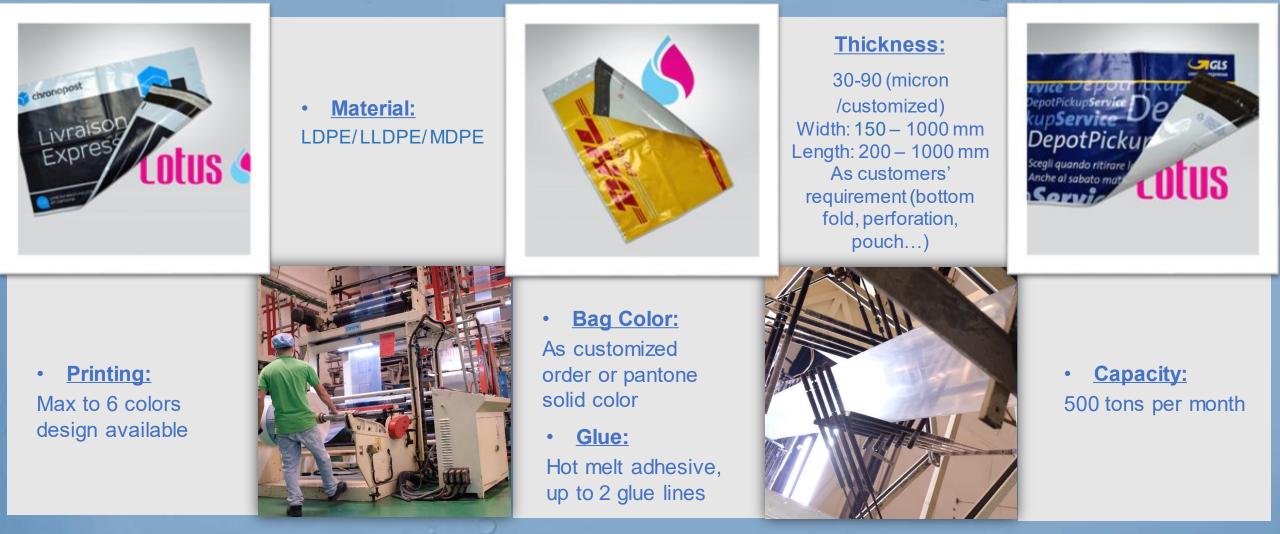

### **BARCODE POLY MAILERS**

The barcode poly mailers are printed with UPC barcodes that are used to identify a product or specific.

#### Thickness:

30-90 (micron /customized) Width: 150 – 1000 mm Length: 200 – 1000 mm As customers' requirement (bottom fold, perforation, pouch...)

Printing: Max to 6 colors design available

• <u>Bag Color:</u> As customized order or pantone solid color

• <u>Glue:</u>

Hot melt adhesive, up to 2 glue lines

Capacity: 500 tons per month