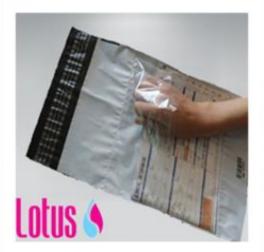

# <u>Capacity:</u> 500 tons per month

The poly mailer is self-sealing for easy packing with a tamper-evident, super secure closure. Pressure sensitive adhesive provides a high strength, durable closure that is water and dirt resistant. Poly mailer bag is thin, durable, and quite flexible, so they're very forgiving of weirdly-shaped contents.

### **BARCODE POLY MAILERS**

The barcode poly mailers are printed with UPC barcodes that are used to identify a product or specific.