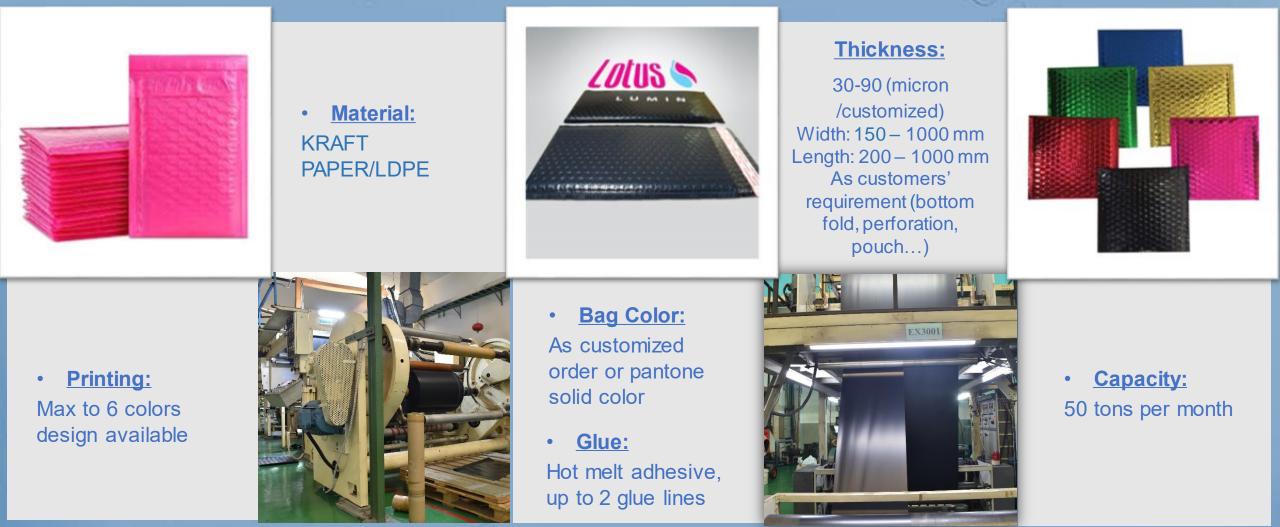

# <u>Capacity:</u> 500 tons per month

The poly mailer is self-sealing for easy packing with a tamper-evident, super secure closure. Pressure sensitive adhesive provides a high strength, durable closure that is water and dirt resistant. Poly mailer bag is thin, durable, and quite flexible, so they're very forgiving of weirdly-shaped contents.

### **BARCODE POLY MAILERS**

The barcode poly mailers are printed with UPC barcodes that are used to identify a product or specific.

#### Thickness:

30-90 (micron /customized) Width: 150 – 1000 mm Length: 200 – 1000 mm As customers' requirement (bottom fold, perforation, pouch...)

Printing: Max to 6 colors design available

• <u>Bag Color:</u> As customized order or pantone solid color

• <u>Glue:</u>

Hot melt adhesive, up to 2 glue lines

Capacity: 500 tons per month