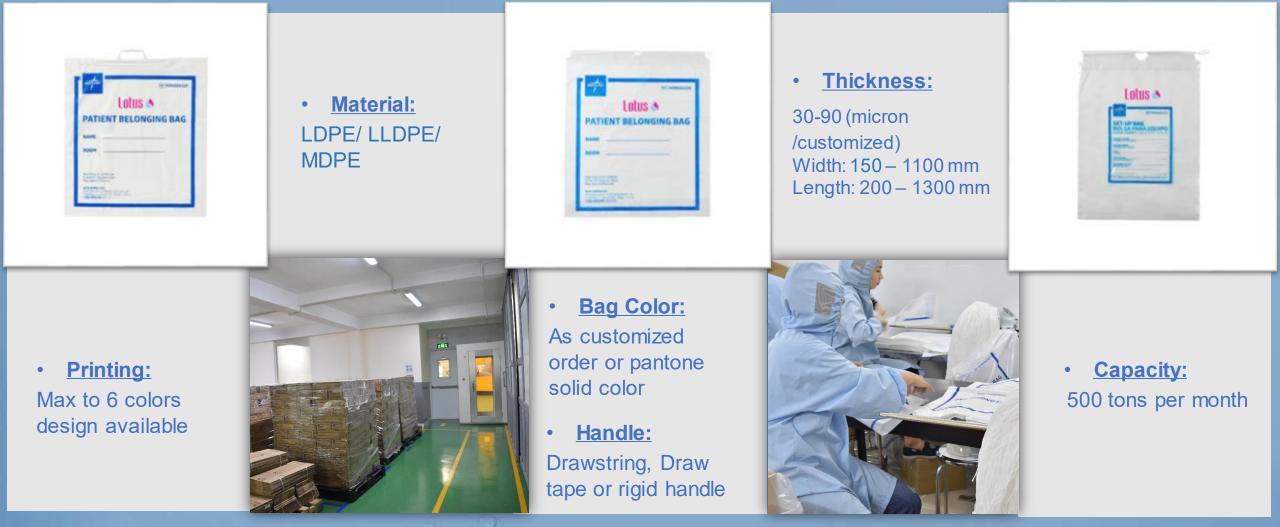

### **PATIENT BELONGING BAG**

Medical bag include wide range of plastic bag with components using in for medical purpose and produced under strict control to ensure the standards of FDA and ISO13485. Patient belonging bag is being used in the hospital, it can be made as drawstring bag or bag with rigid handle.

### DISPOSABLE CARE BAG COMMODE LINERS

Medical bag include wide range of plastic bag with components using in for medical purpose and produced under strict control to ensure the standards of FDA and ISO13485. Commode liners with absorbent pad help us to reduces risk of infection, spills and splashes, also create a cleaner and quicker waste disposal routine.

### **TRANSFER SHEET**

Medical bag include wide range of plastic bag with components using in for medical purpose and produced under strict control to ensure the standards of FDA and ISO13485. Transfer Sheets are used to reposition patients. Glides easily in all directions and significantly reduces friction and force required to move patients.