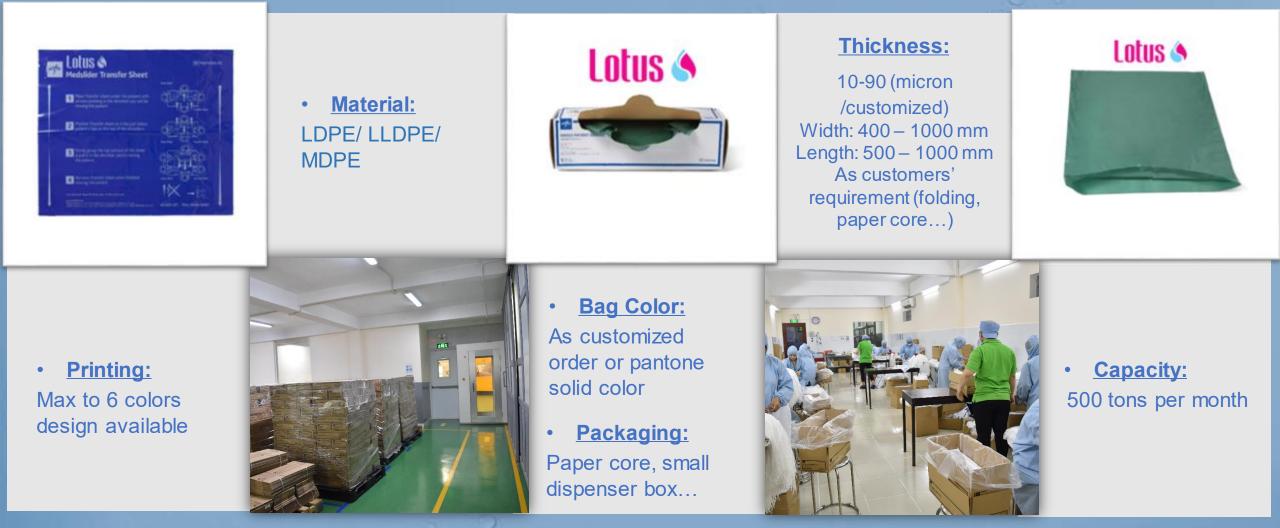

### **PATIENT BELONGING BAG**

Medical bag include wide range of plastic bag with components using in for medical purpose and produced under strict control to ensure the standards of FDA and ISO13485. Patient belonging bag is being used in the hospital, it can be made as drawstring bag or bag with rigid handle.

### DISPOSABLE CARE BAG COMMODE LINERS

Medical bag include wide range of plastic bag with components using in for medical purpose and produced under strict control to ensure the standards of FDA and ISO13485. Commode liners with absorbent pad help us to reduces risk of infection, spills and splashes, also create a cleaner and quicker waste disposal routine.

### **TRANSFER SHEET**

Medical bag include wide range of plastic bag with components using in for medical purpose and produced under strict control to ensure the standards of FDA and ISO13485. Transfer Sheets are used to reposition patients. Glides easily in all directions and significantly reduces friction and force required to move patients.