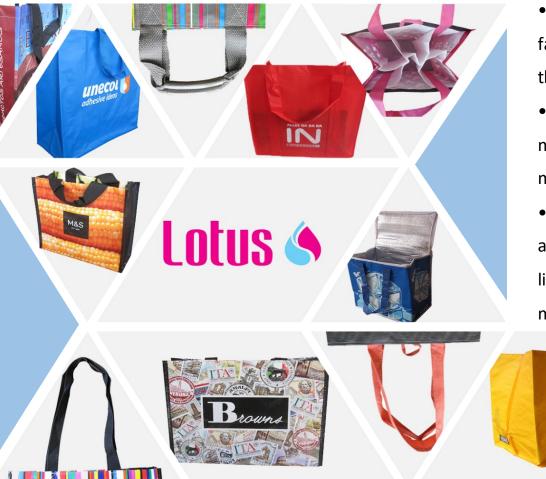

### **ECO-REUSABLE BAGS**

These bags have gained popularity in the past several years. Lotus offers all types of reusable packaging from basic bags to high-end resale merchandise bags. Customers have big choice from virtually any type of material or design!

• Polypropylene (NWPP) or non-woven polypropylene is embossed to give it the look and feel of fabric. It can be laminated.

- Woven polypropylene (WPP) consists of bands of PP that have been woven into a fabric. The bags produced using WPP are strong, light and resistant; most of the time, they are laminated.
- **Recycled PET (rPET)**, or recycled polyethylene terephthalate, is produced by recycling mainly the individual bottles used to package water and other beverages; reusable bags made in this material are durable and resistant.
- **Fabrics**: Cotton is strong and durable but not moisture-resistant; Jute is biodegradable and a renewal resource but, like cotton, it has a low resistance to moisture; Nylon is lightweight, strong, durable and water-resistant but it is not biodegradable; Polyester is made of PET, the same polyethylene used for water

bottles, polyester is water- and mold-resistant, and very versatile but also not biodegradable.

4

Lotus 🌢

5

**OSF** HEALTHCARE

Lotus 🕭

Gordon Hospi