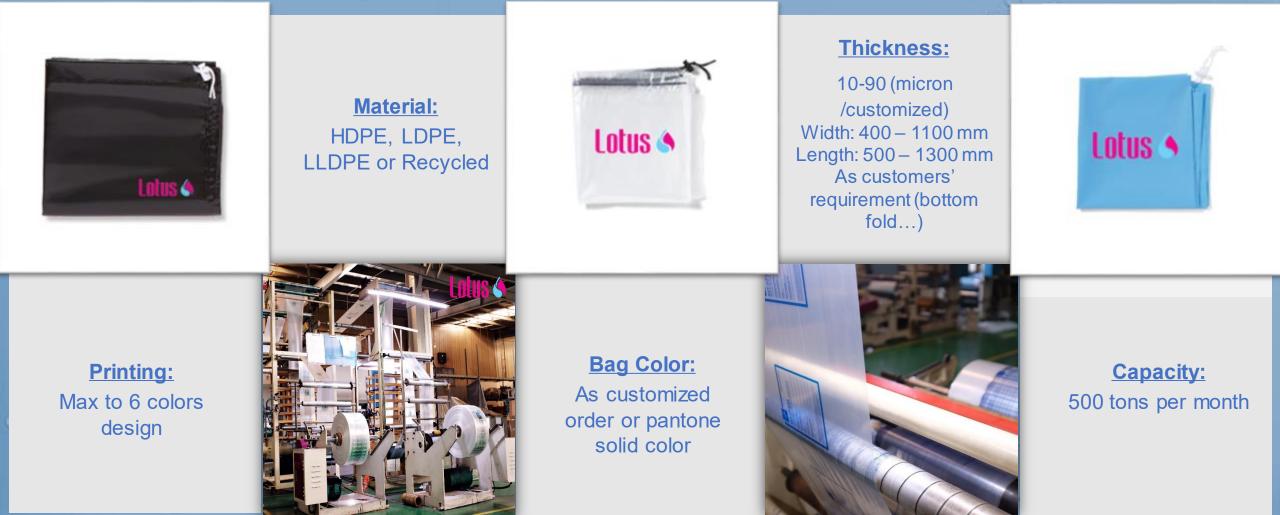

### DRAW TAPE BAG

Draw Tape Bags give an elegant look yet are tough and strong. The Draw Tape top allows for a secure closure at the top of the bag while providing a convenient and comfortable handle.

<u>Material:</u> HDPE, LDPE, LLDPE or Recycled

#### **Thickness:**

10-90 (micron /customized) Width: 400 – 900 mm Length: 500 – 1000 mm As customers' requirement (bottom seal, turn top...)

Printing: Max to 6 colors design

Bag Color: As customized order or pantone solid color

#### Capacity: 500 tons per month