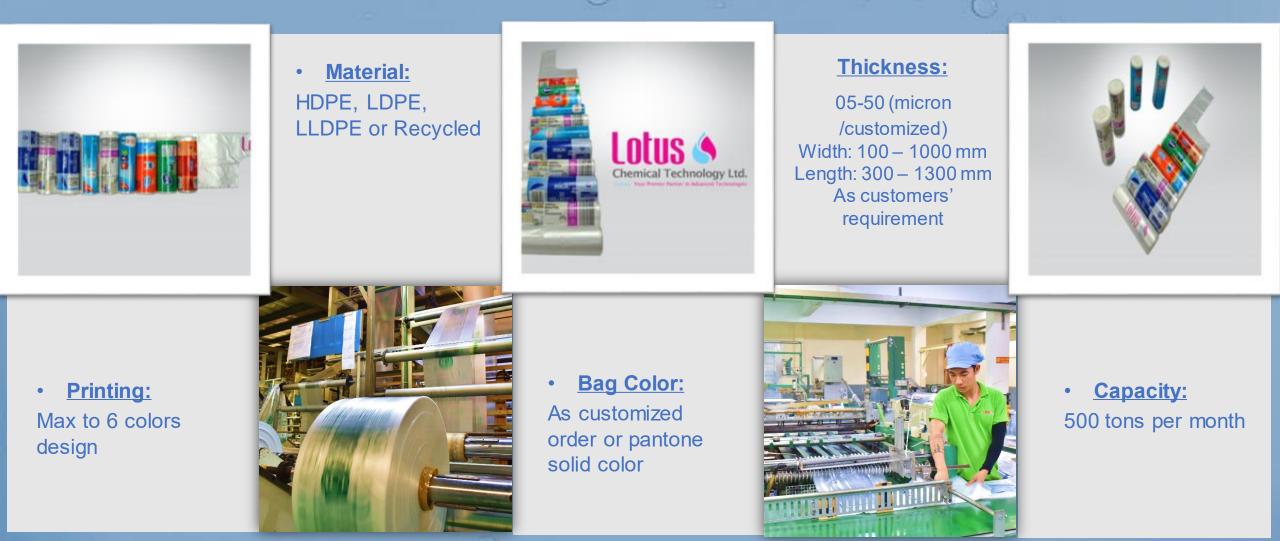

# <u>Capacity:</u> 500 tons per month

The poly mailer is self-sealing for easy packing with a tamper-evident, super secure closure. Pressure sensitive adhesive provides a high strength, durable closure that is water and dirt resistant. Poly mailer bag is thin, durable, and quite flexible, so they're very forgiving of weirdly-shaped contents.

### **BARCODE POLY MAILERS**

The barcode poly mailers are printed with UPC barcodes that are used to identify a product or specific.

#### Thickness:

30-90 (micron /customized) Width: 150 – 1000 mm Length: 200 – 1000 mm As customers' requirement (bottom fold, perforation, pouch...)

Printing: Max to 6 colors design available

• <u>Bag Color:</u> As customized order or pantone solid color

• <u>Glue:</u>

Hot melt adhesive, up to 2 glue lines

Capacity: 500 tons per month